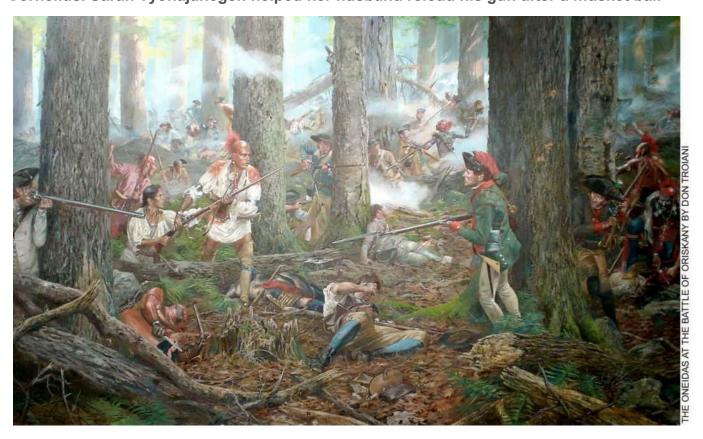

## From Raven De Lange:

A painting of my 7th great grand parents HonYerry Tewahowagarahe Doxtator and his wife, Sarah (Two Kettles Together) Tyonajanegan Montour.

HonYerry and Sarah were brave warriors, and fought in the Revolutionary war, side by side... you'll see them depicted in the painting below (just off left center)

Sarah Tyonajanegen was an Oneida woman who fought in the August 6, 1777 Battle of Oriskany during the American Revolutionary War. Armed with two pistols, she rode into battle and fought alongside her husband, Han Yerry,(various spellings) and her son, Cornelius. Sarah Tyonajanegen helped her husband reload his gun after a musket ball

struck him in the wrist. After the battle she rode on horseback to bring news of the outcome to local rebels and Indians.

Hon Yerry was a head warrior throughout the Saratoga campaign and was assisted by Sarah Tyonajanegen who transported messages for the rebels. General Horatio Gates ordered Colonel Peter Gansevoort to "deliver to her Three Gallons of Rum, for a Winter's supply for her Family" as a reward for her services. This was one of the bloodiest battles of the Revolutionary war, and my Great Greats fought and survived... and here I am....