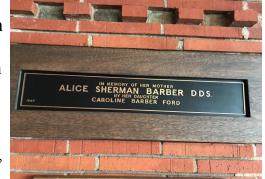

# Alice Sherman Barber By-Chris Brookes

Alice Sherman Barber

If you've ever sat in the magazine reading area of the Lake Geneva Public Library perusing a periodical or just enjoying the view of the lake, you can thank the family of Alice Sherman Barber. Their donation made this addition possible.

Her biography in 1914-15 Woman's Who's Who of America indicated she favored woman's suffrage. Next time you're at the Lake Geneva Library, look on the east wall of the magazine reading area for the plaque honoring Alice Sherman Barber, D.D.S.